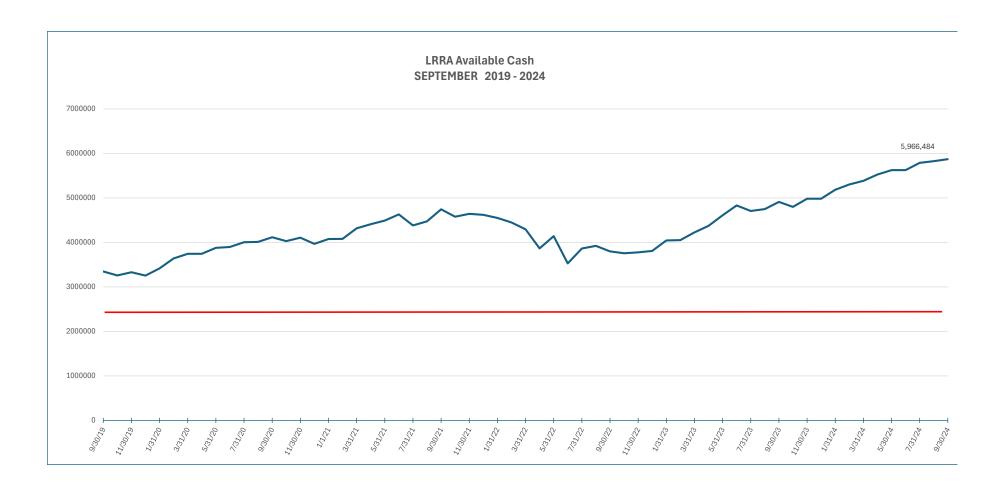

#### CASH BALANCES - SEPTEMBER 30, 2024

|                                  | 8/31/2024       | 9/30/2024 |           | Change         |
|----------------------------------|-----------------|-----------|-----------|----------------|
| General Fund Bank Accounts       | \$<br>4,971,716 | \$        | 5,016,614 | \$<br>44,898   |
| Fiber Optic Fund Checking        | \$<br>-         | \$        | -         | \$<br>-        |
| EDA Grant Checking               | \$<br>(876)     | \$        | 94,870    | \$<br>95,746   |
| Capital Maintenance - Designated | \$<br>855,000   | \$        | 855,000   | \$<br>-        |
| Petty Cash                       | \$<br>-         | \$        | -         | \$<br>         |
| Total Cash                       | \$<br>5,825,840 | \$        | 5,966,484 | \$<br>140,644  |
|                                  |                 |           |           |                |
| Accounts Receivable - G/F        | \$<br>277,211   | \$        | 214,716   | \$<br>(62,495) |
| Accounts Receivable - F/O        | \$<br>8,827     | \$        | 13,076    | \$<br>4,249    |
| <b>Total Accounts Receivable</b> | \$<br>286,038   | \$        | 227,792   | \$<br>(58,246) |
| Total Cash & Accounts Receivable | \$<br>6,111,878 | \$        | 6,194,276 | \$<br>82,398   |